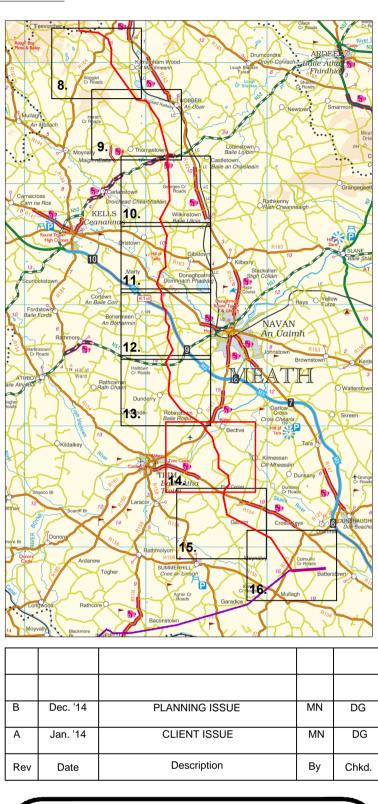

## KEY PLAN:

Project:

Client:

NORTH - SOUTH 400 kV INTERCONNECTION DEVELOPMENT

## Title: MSA LINE ROUTE MAP WITH LANDHOLDING BOUNDARIES 1:10,560 - PLANNING DRAWING - Sheet 14 of 16 -

| Scale @ A1:                                                                                                                                                                                                                                                                                                                                                                                                                                      | 1:10,560  |               |  |  |
|--------------------------------------------------------------------------------------------------------------------------------------------------------------------------------------------------------------------------------------------------------------------------------------------------------------------------------------------------------------------------------------------------------------------------------------------------|-----------|---------------|--|--|
| Prepared by:                                                                                                                                                                                                                                                                                                                                                                                                                                     | Checked:  | Date:         |  |  |
| M. Nolan                                                                                                                                                                                                                                                                                                                                                                                                                                         | D. Grehan | December 2014 |  |  |
| Project Director:                                                                                                                                                                                                                                                                                                                                                                                                                                | D. Grehan |               |  |  |
| Planning Dwg Ref: MT-003-014                                                                                                                                                                                                                                                                                                                                                                                                                     |           |               |  |  |
| TOBIN Consulting Engineers will not be liable for any use of this document for                                                                                                                                                                                                                                                                                                                                                                   |           |               |  |  |
| TOBIN Consulting Engineers will not be liable for any use of this document for<br>any purpose other than that for which it was originally prepared and provided.<br>Except where specifically and explicitly agreed in writing by TOBIN Consulting<br>Engineers, as copyright holder, no part of this document may be reproduced or<br>transmitted in any form and this document shall not be relied upon by any third<br>party for any purpose. |           |               |  |  |
| Drawing No.:                                                                                                                                                                                                                                                                                                                                                                                                                                     | 6244-200  | 08   <b>B</b> |  |  |