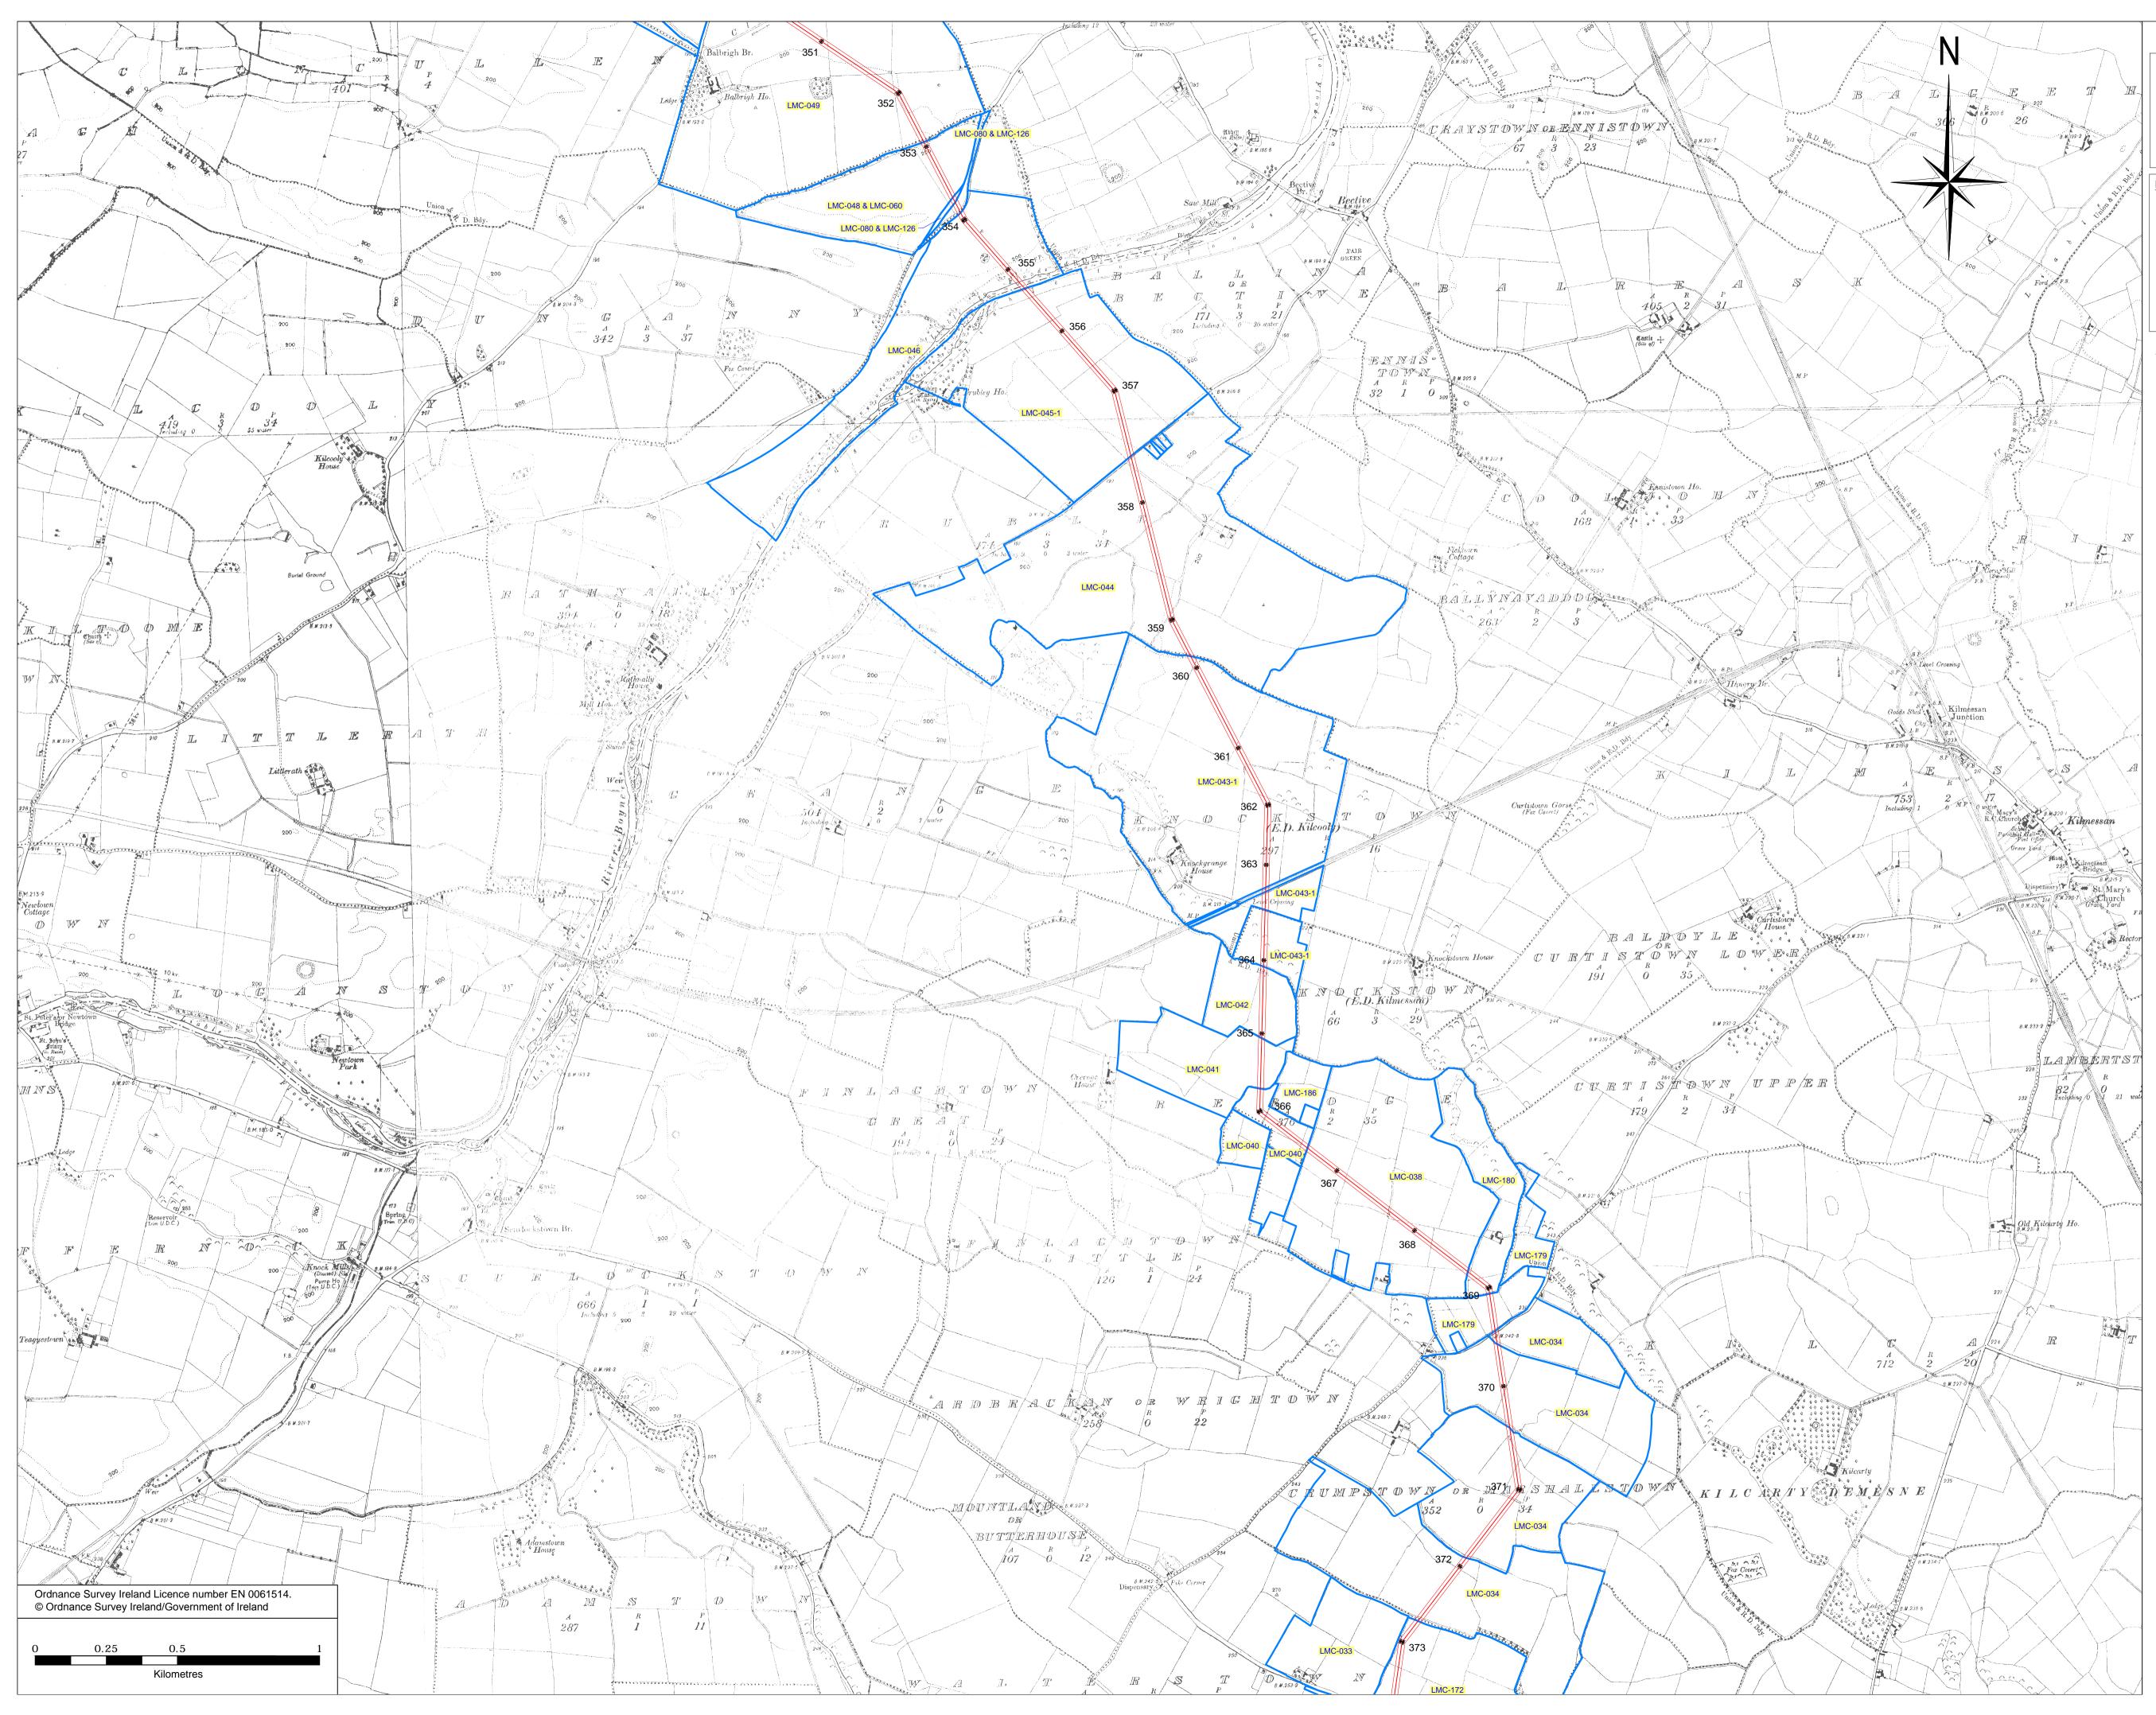

## <u>NOTES :</u>

- Transmission lines and towers not to be scaled.
  All Folio information was received from the Property Registration Authority (October 2014) and is subject to verification with landowners.
- Reproduced from OSI Map Sheet Meath Map Sheets: 030, 031, 036, 037

## LEGEND

| EGEND:  |                                                                                                           |
|---------|-----------------------------------------------------------------------------------------------------------|
| ¥.      | Proposed 400 kV Tower Location<br>(For details of proposed structures see structure description schedule) |
| 19m     | _ Outer Conductor                                                                                         |
|         | Centreline of Proposed Line Route                                                                         |
| •       | Outer Conductor                                                                                           |
| LMC-135 | Landholding Boundary<br>(with landholding number in yellow)                                               |

## Title: MSA LINE ROUTE MAP WITH LANDHOLDING BOUNDARIES 1:10,560 - PLANNING DRAWING - Sheet 14 of 16 -

| Scale @ A1:                                                                                                                                                                                                                                                                                                                                                                                                                                      | 1:10,560  |               |  |  |
|--------------------------------------------------------------------------------------------------------------------------------------------------------------------------------------------------------------------------------------------------------------------------------------------------------------------------------------------------------------------------------------------------------------------------------------------------|-----------|---------------|--|--|
| Prepared by:                                                                                                                                                                                                                                                                                                                                                                                                                                     | Checked:  | Date:         |  |  |
| M. Nolan                                                                                                                                                                                                                                                                                                                                                                                                                                         | D. Grehan | December 2014 |  |  |
| Project Director:                                                                                                                                                                                                                                                                                                                                                                                                                                | D. Grehan |               |  |  |
| Planning Dwg Ref: MT-003-014                                                                                                                                                                                                                                                                                                                                                                                                                     |           |               |  |  |
| TOBIN Consulting Engineers will not be liable for any use of this document for                                                                                                                                                                                                                                                                                                                                                                   |           |               |  |  |
| TOBIN Consulting Engineers will not be liable for any use of this document for<br>any purpose other than that for which it was originally prepared and provided.<br>Except where specifically and explicitly agreed in writing by TOBIN Consulting<br>Engineers, as copyright holder, no part of this document may be reproduced or<br>transmitted in any form and this document shall not be relied upon by any third<br>party for any purpose. |           |               |  |  |
| Drawing No.:                                                                                                                                                                                                                                                                                                                                                                                                                                     | 6244-200  | 08   <b>B</b> |  |  |